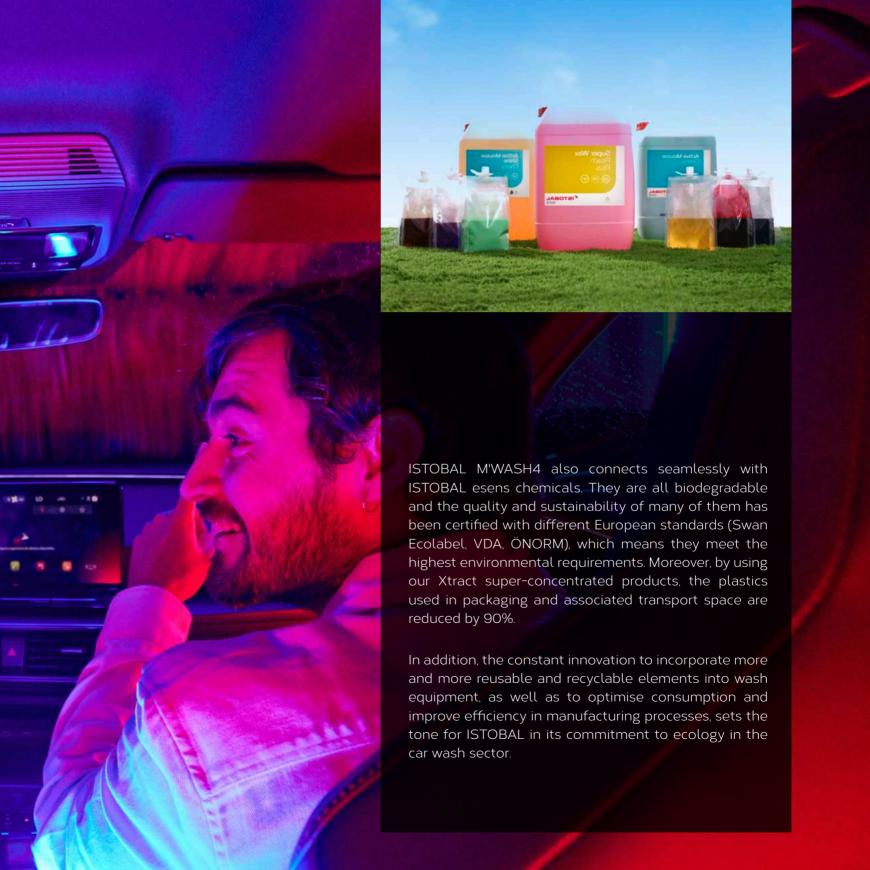

## CONNECTION TO THE PLANET

The ISTOBAL M'WASH4 rollover is fully compatible with ISTOBAL's commitment to respect the environment.

Ecology is about consuming less and better. That's why it is important to not only ensure improvements in the consumption and efficiency of the new rollover, but also to complete the installation with water recycling equipment, capable of reusing 100% of the water and taking care of the quality of the effluent water, reducing the presence of hydrocarbons by 94%. This is made possible thanks to ISTOBAL's water treatment and recycling technologies.