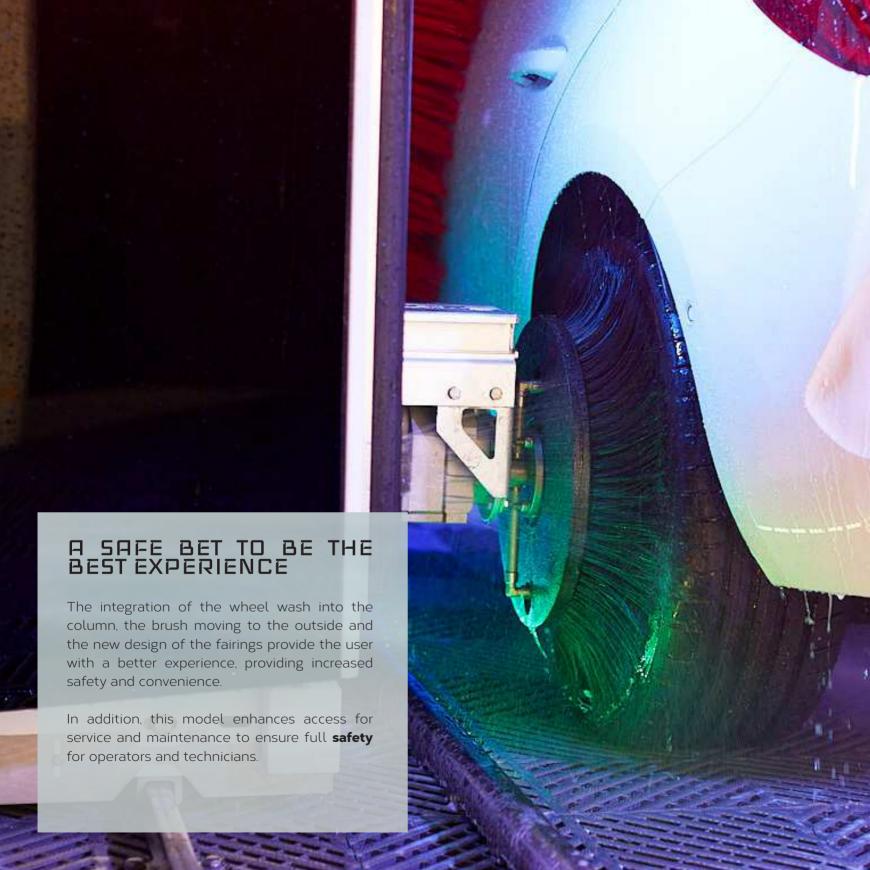

#### A SAFER EXPERIENCE

- > Integrated wheel wash and wider vertical brushes for easy positioning and exiting of the vehicle.
  - Easy and secure access to repair and maintenance
- > points.
  - Unintended access points to the inside of the
- > columns disappear.

## EXCELLENCE IN WASH QUALITY

- > The ISTOBAL M'WASH4 rollover incorporates high lateral pressure with Dual-axis movement and 360° rotating horizontal high pressure.
- > It also enables better application of chemical products with rotating nozzles in the lower section, for contact with lower areas of the vehicle.
- > Two top nozzles are added to cover the entire surface of the vehicle regardless of its shape or size.