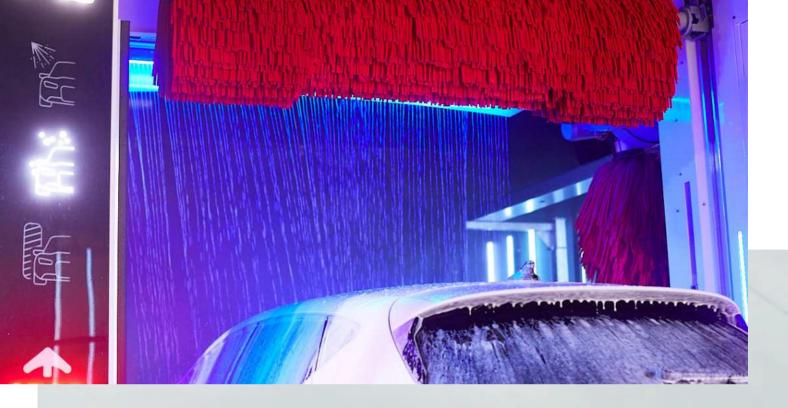

#### THE PERFECT WASH

- New high-pressure systems to reach even the most hard to reach areas.
- **> Better application of chemicals** to affect the lower corners, sills and rear of the vehicle.
- > Superior chemical spray integrated into the drying process.
- **New software** for more intensive and intelligent scrubbing and smoother machine movement.

#### THE REVOLUTION OF DRYING

- **> 360° rotating drying process** with a longer route to reach the most difficult areas.
- **Innovative adaptive side drying** with three self-adjusting positions.

## EXCELLENCE IN WASH QUALITY

- > The ISTOBAL M'WASH4 rollover incorporates high lateral pressure with Dual-axis movement and 360° rotating horizontal high pressure.
- > It also enables better application of chemical products with rotating nozzles in the lower section, for contact with lower areas of the vehicle.
- > Two top nozzles are added to cover the entire surface of the vehicle regardless of its shape or size.

# A NEW TWIST TO THE DRYING TECHNOLOGY

- > The new 360° horizontal rotary dryer directs the airflow in the most efficient way to achieve the best result.
- The increased travel also allows for better drying action in the lower rear areas – all with a lightweight construction and userfriendly design for a better user experience.
- The innovative side drying moves vertically, acting in three different positions to suit all types of vehicles.