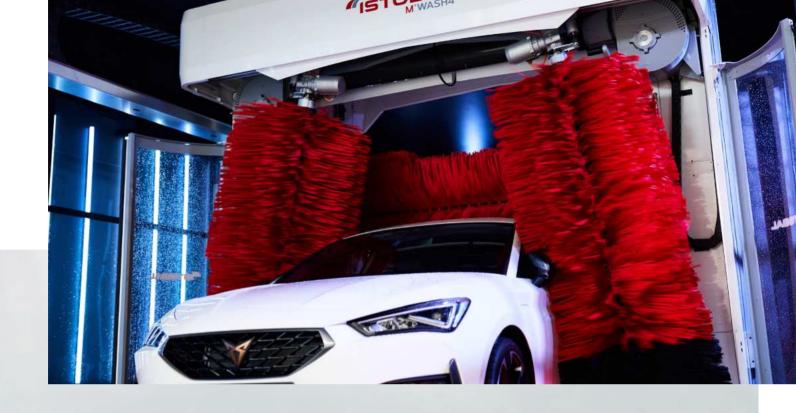

## NEW ISTOBAL M'WASH4 ROLLOVER

The new ISTOBAL M'WASH4 rollover has arrived to transform the car wash business. Thanks to more efficient, more intuitive and more exciting technology. Our technology is more alive than ever, with this model destined for the most demanding markets and customers.

Discover the latest technology and expertise, to achieve the most impressive wash. ISTOBAL M'WASH4, the perfect proof that technology and emotion can be connected.

# WHEN EVERYTHING CONNECTS, IT'S INCREDIBLE.

**ISTOBAL M'WASH4** manages to connect technology with a vibrant design, maximum performance with the highest consumption efficiency and revolutionary drying with a more comfortable, fun, and safe user experience.