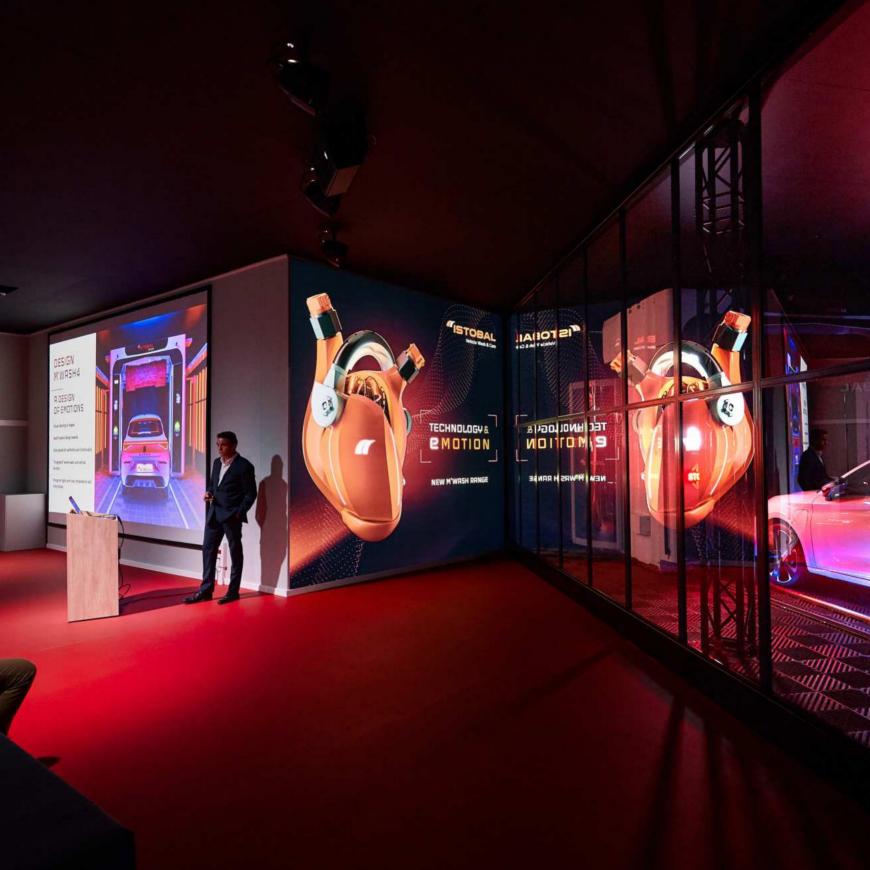

## ISTOBAL M'WASH4

## NEW ISTOBAL M'WASH4 ROLLOVER

The new ISTOBAL M'WASH4 rollover has arrived to transform the car wash business. Thanks to more efficient, more intuitive and more exciting technology. Our technology is more alive than ever, with this model destined for the most demanding markets and customers.

Discover the latest technology and expertise, to achieve the most impressive wash. ISTOBAL M'WASH4, the perfect proof that technology and emotion can be connected.

# WHEN EVERYTHING CONNECTS, IT'S INCREDIBLE.

**ISTOBAL M'WASH4** manages to connect technology with a vibrant design, maximum performance with the highest consumption efficiency and revolutionary drying with a more comfortable, fun, and safe user experience.

## SMART DESIGN

- > The impressive image of the ISTOBAL M'WASH4 rollover, **perfectly balanced between technology, design and experience**, is inspired by smooth lines and visual cleaning, with backlit panels facing inwards to make it easy for the user to see at all times.
- > The innovative use of high quality materials, such as glass, adds aesthetics and functionality, as it is easy to clean without fear of damage.
- The integrated wheel wash and the increased opening of the vertical brushes create a broader feeling and increase safety for the user, who can position the vehicle and exit the wash bay more easily and conveniently.
- > The design is completed with backlit "invisible" positioning, pictogram lights also backlit and two RGB LED bars mounted on the inner side of the columns for an even more exciting wash experience.