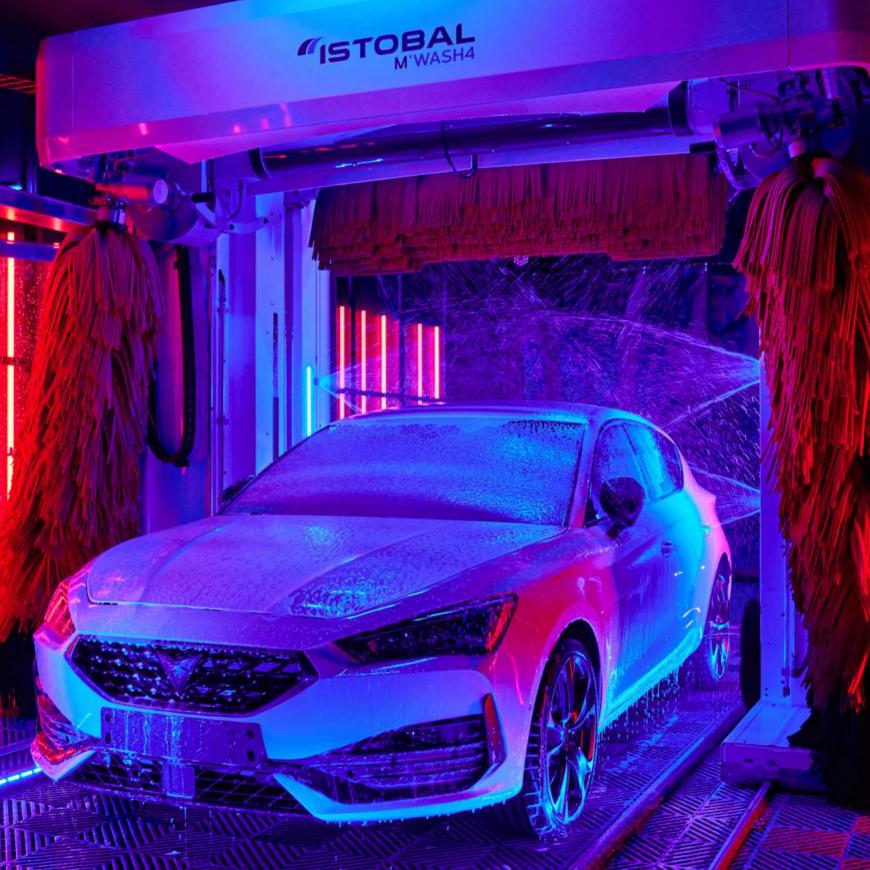

#### THE PERFECT WASH

- New high-pressure systems to reach even the most hard to reach areas.
- **> Better application of chemicals** to affect the lower corners, sills and rear of the vehicle.
- > Superior chemical spray integrated into the drying process.
- **New software** for more intensive and intelligent scrubbing and smoother machine movement.

## EXCELLENCE IN WASH QUALITY

- > The ISTOBAL M'WASH4 rollover incorporates high lateral pressure with Dual-axis movement and 360° rotating horizontal high pressure.
- > It also enables better application of chemical products with rotating nozzles in the lower section, for contact with lower areas of the vehicle.
- > Two top nozzles are added to cover the entire surface of the vehicle regardless of its shape or size.

# MORE EFFICIENT AND ADAPTIVE BRUSHES

- In addition to the tilting vertical brushes, both lateral and rear, the new ISTOBAL M'WASH4 rollover software includes an improved system that maintains the optimum scrubbing pressure constantly throughout the wash.
- In addition, the new software for brush and wheel management boosts scrubbing where it is most needed, allowing different scrubbing options to be applied for each program.