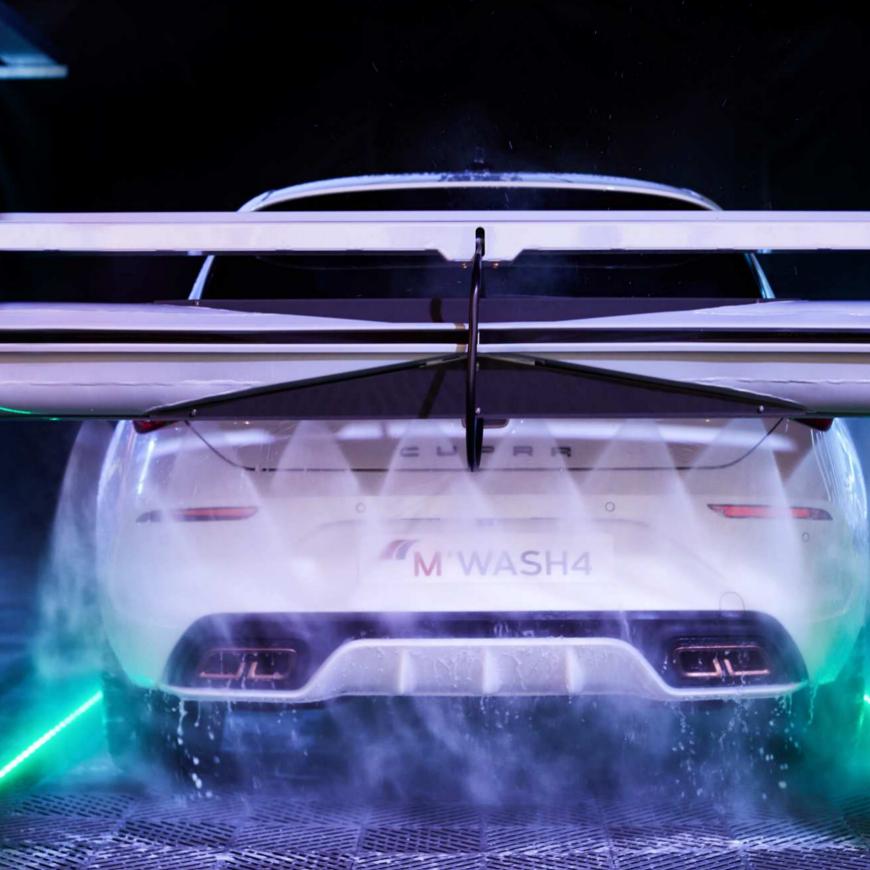

# A NEW TWIST TO THE DRYING TECHNOLOGY

- > The new 360° horizontal rotary dryer directs the airflow in the most efficient way to achieve the best result.
- The increased travel also allows for better drying action in the lower rear areas – all with a lightweight construction and userfriendly design for a better user experience.
- The innovative side drying moves vertically, acting in three different positions to suit all types of vehicles.