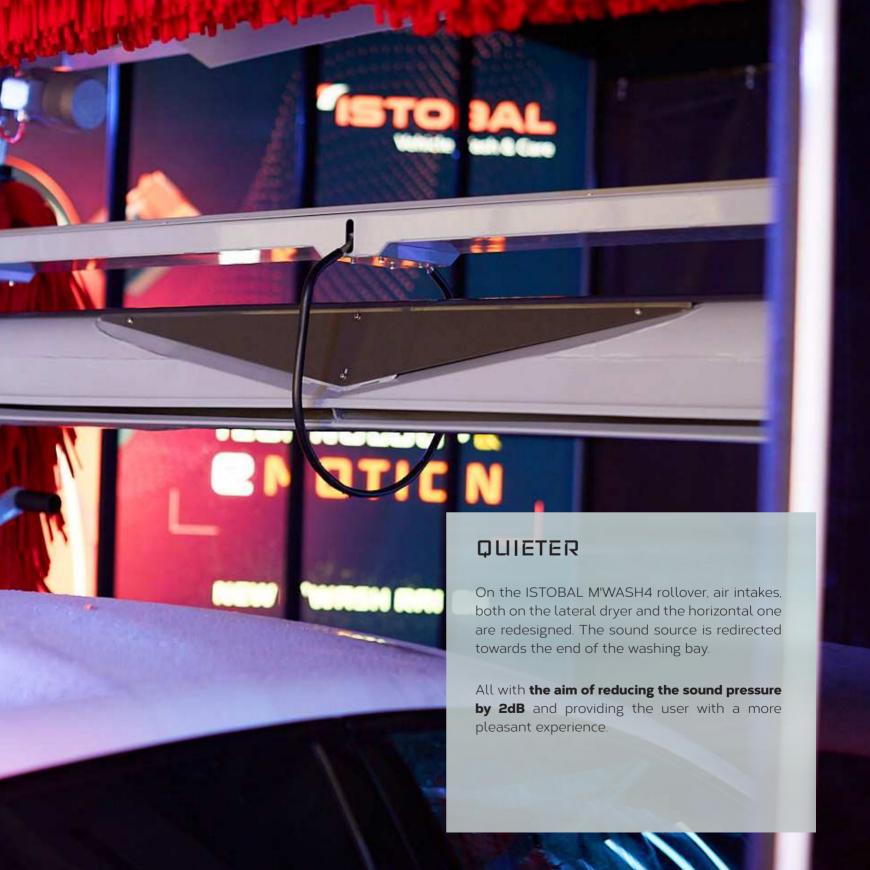

#### Less energy

The new horizontal drying system reduces **power consumption** with a lower installed output.