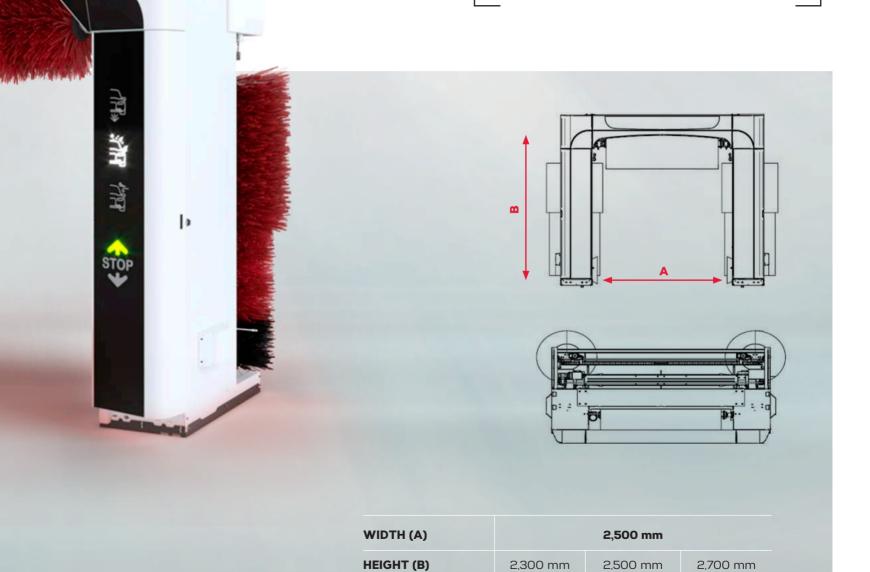

## MEASUREMENTS

The touch-screen of the ISTOBAL M'WASH4 rollover control station is equipped with a more functional and intuitive **software that simplifies** the necessary queries and adjustments, such as the adjustment of the brush pressure.

A simple interface makes it easy to regulate the working intensity level. A simple command becomes a flawless operation, with smooth and precise movements, thanks to the use of frequency converters.

The touch-screen also includes the Smartwash Ready connectivity function for simpler and more intuitive machine control and monitoring with a simple network connection.