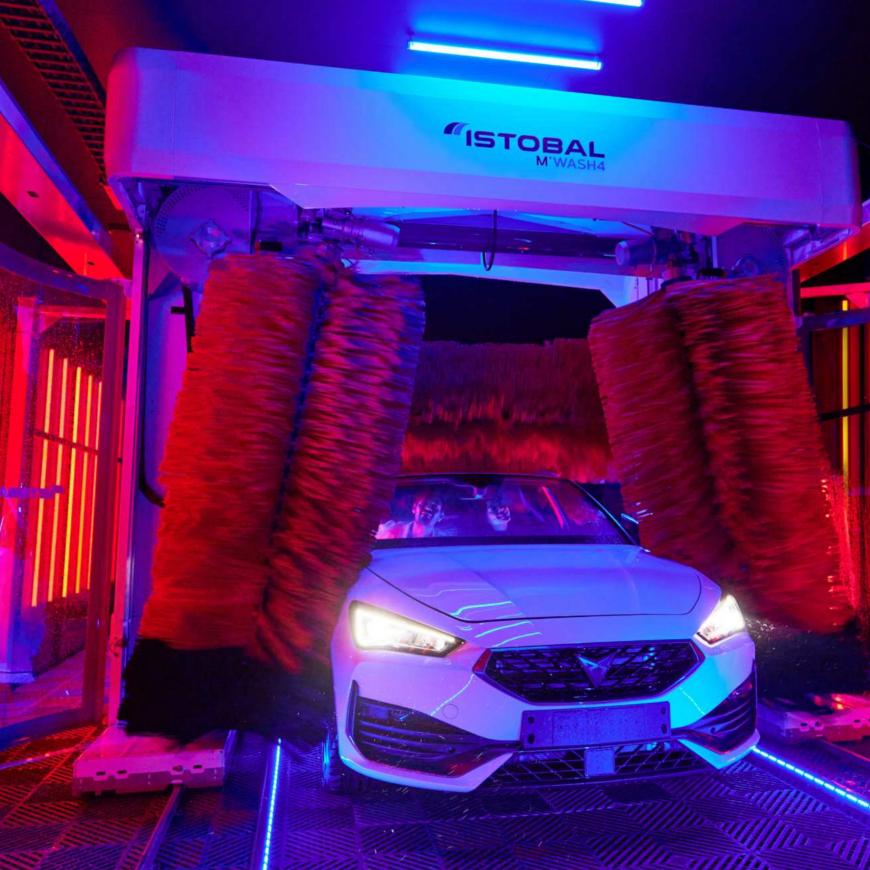

#### THE PERFECT WASH

- New high-pressure systems to reach even the most hard to reach areas.
- **> Better application of chemicals** to affect the lower corners, sills and rear of the vehicle.
- > Superior chemical spray integrated into the drying process.
- **New software** for more intensive and intelligent scrubbing and smoother machine movement.

#### THE REVOLUTION OF DRYING

- **> 360° rotating drying process** with a longer route to reach the most difficult areas.
- **Innovative adaptive side drying** with three self-adjusting positions.

# A NEW TWIST TO THE DRYING TECHNOLOGY

- > The new 360° horizontal rotary dryer directs the airflow in the most efficient way to achieve the best result.
- The increased travel also allows for better drying action in the lower rear areas – all with a lightweight construction and userfriendly design for a better user experience.
- The innovative side drying moves vertically, acting in three different positions to suit all types of vehicles.