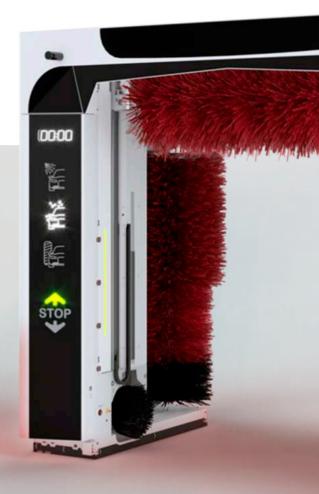

## MEASUREMENTS

The touch-screen of the ISTOBAL M'WASH4 rollover control station is equipped with a more functional and intuitive **software that simplifies** the necessary queries and adjustments, such as the adjustment of the brush pressure.

A simple interface makes it easy to regulate the working intensity level. A simple command becomes a flawless operation, with smooth and precise movements, thanks to the use of frequency converters.

The touch-screen also includes the Smartwash Ready connectivity function for simpler and more intuitive machine control and monitoring with a simple network connection.