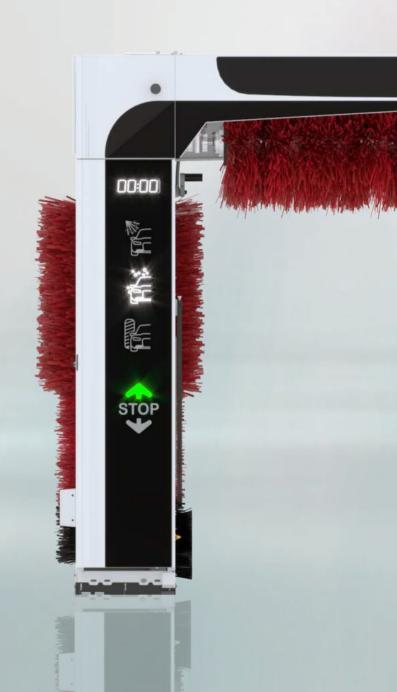

## MEASUREMENTS

The touch-screen of the ISTOBAL M'WASH4 rollover control station is equipped with a more functional and intuitive **software that simplifies** the necessary queries and adjustments, such as the adjustment of the brush pressure.

A simple interface makes it easy to regulate the working intensity level. A simple command becomes a flawless operation, with smooth and precise movements, thanks to the use of frequency converters.

The touch-screen also includes the Smartwash Ready connectivity function for simpler and more intuitive machine control and monitoring with a simple network connection.