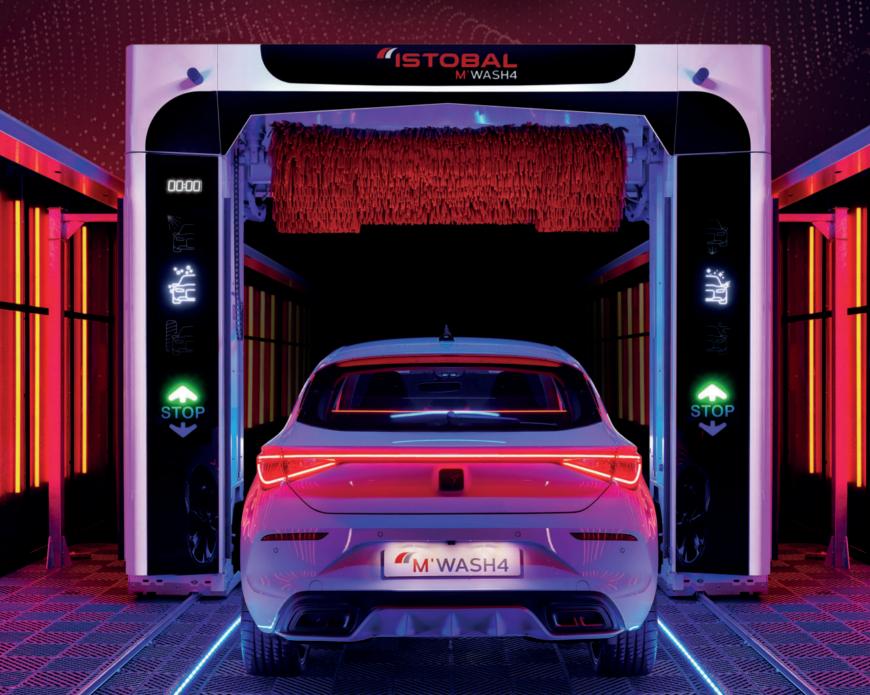

## ISTOBAL M'WASH4

## NEW ISTOBAL M'WASH4 ROLLOVER

The new ISTOBAL M'WASH4 rollover has arrived to transform the car wash business. Thanks to more efficient, more intuitive and more exciting technology. Our technology is more alive than ever, with this model destined for the most demanding markets and customers.

Discover the latest technology and expertise, to achieve the most impressive wash. ISTOBAL M'WASH4, the perfect proof that technology and emotion can be connected.

# WHEN EVERYTHING CONNECTS, IT'S INCREDIBLE.

**ISTOBAL M'WASH4** manages to connect technology with a vibrant design, maximum performance with the highest consumption efficiency and revolutionary drying with a more comfortable, fun, and safe user experience.