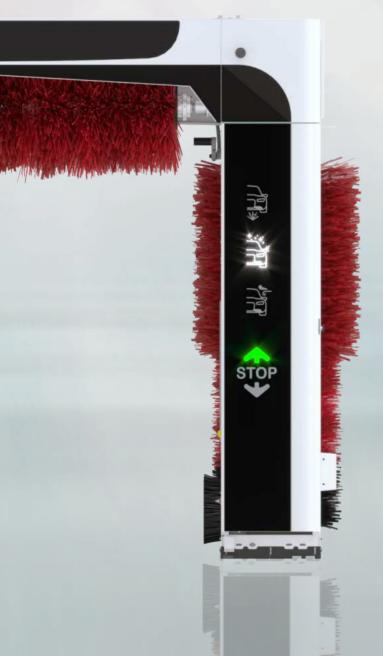

## MEASUREMENTS

The touch-screen of the ISTOBAL M'WASH4 rollover control station is equipped with a more functional and intuitive **software that simplifies** the necessary queries and adjustments, such as the adjustment of the brush pressure.

A simple interface makes it easy to regulate the working intensity level. A simple command becomes a flawless operation, with smooth and precise movements, thanks to the use of frequency converters.

The touch-screen also includes the Smartwash Ready connectivity function for simpler and more intuitive machine control and monitoring with a simple network connection.